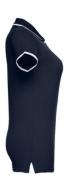

## **Specification**

Short-sleeved bicolour polo for women in 100% carded cotton pique (210 g/m²) (colour: 183: 85% cotton/15% viscose). Two-colour contrast on the collar, sleeve and placket. Contains collar and cuffs in Rib. Reinforced placket with 3 contrasting colour buttons (extra button inserted in the inner side seam). Fitted waist and small side slits on the bottom of the polo. Sizes: S, M, L, XL, XXL