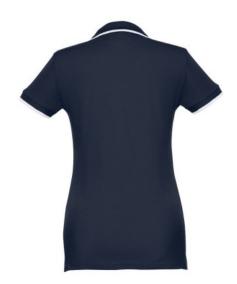

## **Specification**

Short-sleeved bicolour polo for women in 100% carded cotton pique (210 g/m²) (colour: 183: 85% cotton/15% viscose). Two-colour contrast on the collar, sleeve and placket. Contains collar and cuffs in Rib. Reinforced placket with 3 contrasting colour buttons (extra button inserted in the inner side seam). Fitted waist and small side slits on the bottom of the polo. Sizes: S, M, L, XL, XXL