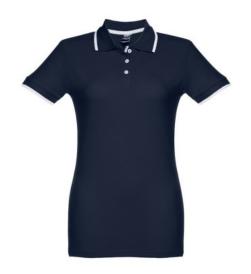

## **Specification**

Short-sleeved bicolour polo for women in 100% carded cotton pique (210 g/m²) (colour: 183: 85% cotton/15% viscose). Two-colour contrast on the collar, sleeve and placket. Contains collar and cuffs in Rib. Reinforced placket with 3 contrasting colour buttons (extra button inserted in the inner side seam). Fitted waist and small side slits on the bottom of the polo. Sizes: S, M, L, XL, XXL